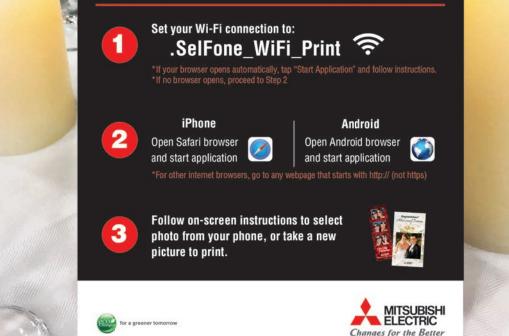

- No Apps to download
- No Internet access required
- Print your photos in just 3 easy steps
- Fast printing from almost any mobile device running current versions of iOS or Android operating systems.

## Expand your photo offerings with the SelFone Wireless Print Station<sup>™</sup>!

The SelFone Wireless Print Station<sup>™</sup> gives you an easy way to offer and manage wireless printing at your events, enabling you to offer more to your photography services. By adding an on site WiFi printing station to your package as an upsell, you boost your bottom line with extra revenue while giving your customers lots of fun!

The SelFone Wireless Print Station<sup>™</sup> easily attaches to the CP-D90DW Photo Printer and features a robust application that makes any professional job easy to manage. All administration operations are performed thru the WiFi browser: regulate start/stop service, reboot/shutdown, access all menus and customize print settings.